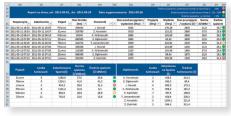

## Kingspan Access improves fuel economy management through:

- Notifications via SMS, e-mail, e.g. when the liquid level in the tanks drops below certain value
- Data generation showing changes of fuel level in the tank at given time
- Report generation
- RFID swipe cards assigned to vehicles and employees