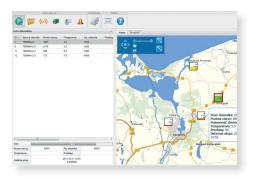

#### Software

The system administrator can modify parameters and access rights for individual employees by specifying days and times of week in which they can collect fuel, daily refueling limits and other parameters. The system allows you to efficiently manage multiple tanks, visualising on the map the filling level of each tank, in order to refill, when needed. Full integration with the Kingspan Access GPS monitoring system allows you to capture all events related to the operation of both vehicles and machines. Route planning and optimisation makes it the most comprehensive solution for companies active in transportation,

## Kingspan Access improves fuel economy management through:

- Notifications via SMS, e-mail, e.g. when the liquid level in the tanks drops below certain value
- Data generation showing changes of fuel level in the tank at given time
- Report generation
- RFID swipe cards assigned to vehicles and employees