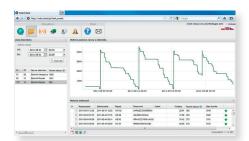

## Kingspan Access improves fuel economy management through:

- Notifications via SMS, e-mail, e.g. when the liquid level in the tanks drops below certain value
- Data generation showing changes of fuel level in the tank at given time
- Report generation
- RFID swipe cards assigned to vehicles and employees

Verification that all distributed fuel was delivered into the tank/vehicle/machine.

Kingspan Access GPS also allows you to detect any drop in fuel levels providing comprehensive control of fuel management activities, from the filling station to the usage of fuel by a vehicle or machine.