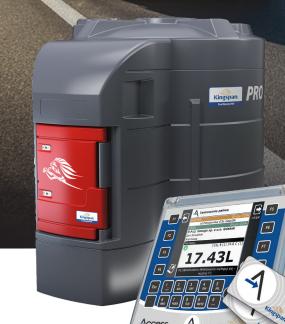

# Kingspan Access Panel

New commerical panel to monitor fuel dispensing

## New commercial panel to monitor fuel dispensing

Modernise your tank management

The Kingspan Access system supports comprehensive fuel management activities by monitoring company fuel stations or tanks distributing fuel. The use of proprietary flow meters allows you to install the system on any tank or station used for fuel distribution.

#### **Key Features:**

- User identification via unique RFID card which can be used by a number of other systems to identify drivers of vehicles equipped with Kingspan Access
- Two-step refueling authentication (eg, manager / driver, vehicle / driver, contractor / employee, etc.)
- Complete real time user database stored in the memory of the device allows you to remotely lock/activate cards instantly
- Remote management even on mobile stations or tanks
- Control the fuel pump, o nly after authorization is it possible to start the pump and begin fuel distribution
- Fuel theft, leakage, drop and replacement detection