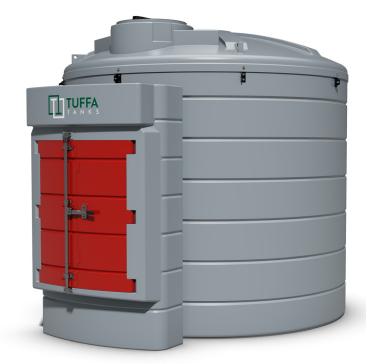

## **TECHNICAL SPECIFICATION**

| MODEL:         | TUFFA 6000VBFS DIESEL TANK        |
|----------------|-----------------------------------|
| CAPACITY (l):  | 6000                              |
| DIAMETER (mm): | 2550                              |
| HEIGHT (mm):   | 2585                              |
| WEIGHT (kg):   | 430                               |
| MATERIAL:      | Lower Linear Density Polyethylene |

## SPECIFICATION

- Bunded construction
- > 2" BSP fill connection with cap and chain
- Overfill prevention valve
- Vent
- External pump (230V)
- 6m of delivery hose
- Automatic shut off nozzle
- Nozzle holster
- Mechanical flowmeter
- > 10 micron water & particulate filter
- FMS contents gauge & tank alarm (230V)
- Control panel with key switch (230V)