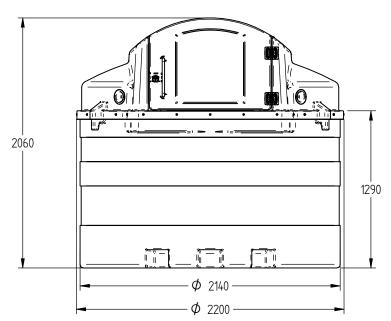

UNLESS OTHERWISE SPECIFIED: DIMENSIONS ARE IN MM LINEAR TOLERANCE ± 0.25mm, ANGLES ±0.5°

DO NOT SCALE DRAWING – Use Figure Dimensions Only

IF IN DOUBT, ASK

| 3500LT Fuel Point  | DWG NO:               | 04-019-001 | ISSUE DATE: 01/06/2019 | Ι. |
|--------------------|-----------------------|------------|------------------------|----|
| SSOULT FUEL POIIII | REVISION:             | 01         | DRAWN BY: JC           | ı  |
| NOTES:             | SHEET:                | 1 of 1     |                        | ,  |
|                    | FILE NAME: 3500FP.dft |            |                        |    |