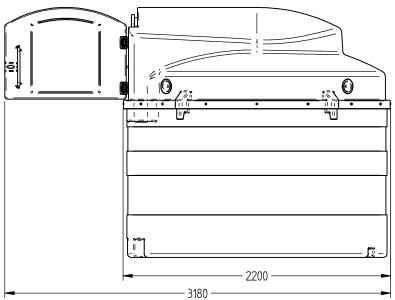

UNLESS OTHERWISE SPECIFIED: DIMENSIONS ARE IN MM LINEAR TOLERANCE ± 0.25mm, ANGLES ±0.5°

DO NOT SCALE DRAWING – Use Figure Dimensions Only

IF IN DOUBT, ASK

| 3500LT Fuel Point  | DWG NO:               | 04-019-001 | ISSUE DATE: 01/06/2019 | Ι. |
|--------------------|-----------------------|------------|------------------------|----|
| SSOULT FUEL POIIII | REVISION:             | 01         | DRAWN BY: JC           | ı  |
| NOTES:             | SHEET:                | 1 of 1     |                        | ,  |
|                    | FILE NAME: 3500FP.dft |            |                        |    |