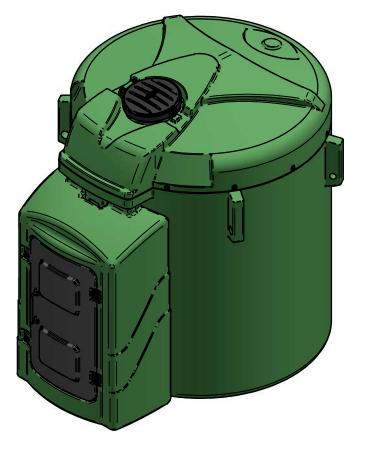

IF IN DOUBT, ASK

NOTES:

| 7500LT Fuel Station | DWG NO:   | 04-020-001   | ISSUE DATE: 01/09/2019 |
|---------------------|-----------|--------------|------------------------|
| 7500L1 FUEL STUTION | REVISION: | 01           | DRAWN BY: JC           |
|                     | SHEET:    | 1 of 1       |                        |
|                     | FILE NAME | : 7500FS.dft |                        |