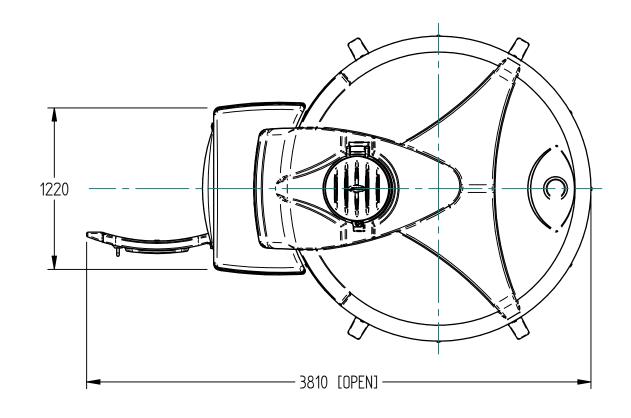

IF IN DOUBT, ASK

NOTES:

| 7500LT Fuel Station | DWG NO:   | 04-020-001   | ISSUE DATE: 01/09/2019 |
|---------------------|-----------|--------------|------------------------|
| 7500L1 FUEL STUTION | REVISION: | 01           | DRAWN BY: JC           |
|                     | SHEET:    | 1 of 1       |                        |
|                     | FILE NAME | : 7500FS.dft |                        |