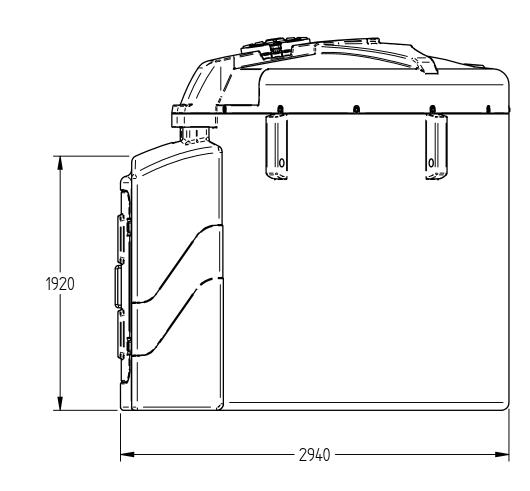

IF IN DOUBT, ASK

NOTES:

| 7500LT Fuel Station | DWG NO:   | 04-020-001   | ISSUE DATE: 01/09/2019 |
|---------------------|-----------|--------------|------------------------|
| 7500L1 FUEL STUTION | REVISION: | 01           | DRAWN BY: JC           |
|                     | SHEET:    | 1 of 1       |                        |
|                     | FILE NAME | : 7500FS.dft |                        |