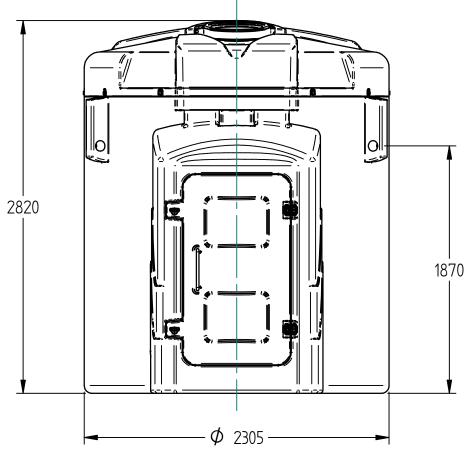

IF IN DOUBT, ASK

NOTES:

| 7500LT Fuel Station | DWG NO:   | 04-020-001   | ISSUE DATE: 01/09/2019 |
|---------------------|-----------|--------------|------------------------|
| 7500L1 FUEL STUTION | REVISION: | 01           | DRAWN BY: JC           |
|                     | SHEET:    | 1 of 1       |                        |
|                     | FILE NAME | : 7500FS.dft |                        |