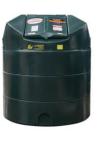

### **Carbery Fuel Points**

Made in Ireland, our Fuel Points combine the convenience of forecourt style refuelling with the assurance of supply that only on-site Diesel storage provides. Fully bunded, you can choose from Standard and Premium grades. Standard tanks come with everything required to store Diesel safely, securely and responsibly. Premium models are ideal for larger, multi-user installations and supplied complete with added-value 'extras' as

standard.

1350FPS Standard

**Diameter:** 1,372mm

Capacity: 1,309 litres

Height:

1350FPP Premium

Diameter:1,372mmHeight:1,570mmCapacity:1,309 litres

2500FPS Standard