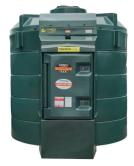

## **Carbery Fuel Kings**

Our fully bunded Fuel King Diesel Storage and Dispensing Tanks feature the very latest fuel handling technology. Almost certainly the most advanced tanks of their kind, they usefully feature a space-saving rectangular footprint and are thoughtfully designed, to help you get more done in less time.

1350FK Fuel King

 Length:
 2,018mm

 Width:
 1,295mm

 Height:
 1,729mm

 Capacity:
 1,326 litres

2500FK Fuel King

 Length:
 2,330mm

 Width:
 1,450mm

 Height:
 1,900mm

 Capacity:
 2,348 litres

1350FK Fuel King Equipment View

2500FK Fuel King Equipment View

**Every Carbery Fuel King is supplied complete with:** 

- 2" BSP Fill Point;
- 5" Inspection Point;
- 8m Delivery Hose;
- Retractable Hose Reel:
- Automatic Nozzle;
- 10-micron Water / Particulate Filter;
- Lockable Access;
- Fuel Flow Meter;
- LED Bulkhead Light;
- Contents Dipstick;
- Apollo Fuel Tank Monitor;
- 230v AC 56lpm Pump