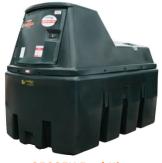

## **Carbery Fuel Kings**

Our fully bunded Fuel King Diesel Storage and Dispensing Tanks feature the very latest fuel handling technology. Almost certainly the most advanced tanks of their kind, they usefully feature a space-saving rectangular footprint and are thoughtfully designed, to help you get more done in less time.

1350FK Fuel King

 Length:
 2,018mm

 Width:
 1,295mm

 Height:
 1,729mm

 Capacity:
 1,326 litres

2500FK Fuel King

 Length:
 2,330mm

 Width:
 1,450mm

 Height:
 1,900mm

 Capacity:
 2,348 litres

1350FK Fuel King Equipment View

2500FK Fuel King Equipment View

**Every Carbery Fuel King is supplied complete with:** 

- 2" BSP Fill Point;
- 5" Inspection Point;
- 8m Delivery Hose;
- Retractable Hose Reel:
- Automatic Nozzle;
- 10-micron Water / Particulate Filter;
- Lockable Access;
- Fuel Flow Meter;
- LED Bulkhead Light;
- Contents Dipstick;
- Apollo Fuel Tank Monitor;
- 230v AC 56lpm Pump