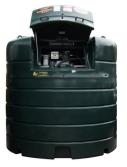

# **Fuel Storage & Dispensing Tanks**

Fuel storage without limits

A 2"BSP Offset Fill Connection

B 5m x 1" Fuel Delivery Hose

C Main Access Door-Lockable

D | Auto Shut off Nozzle

E 10-micron Water /Particulate Filter

F | Fuel Flow Meter

G 72LPM Pump

H Overhead Light

I Apollo Contents Gauge & Bund Alarm Location

382mm Access Lid-Lockable

K 2"Offset Fill & Overfill Prevention Valve

**CARBERY PLASTICS LIMITED** 

Clonakilty Enterprise Park Clonakilty West Cork P85 EH68 Ireland
T: +353(0)23 883 3531 E: info@carberyplastics.ie W: www.carberyplastics.ie