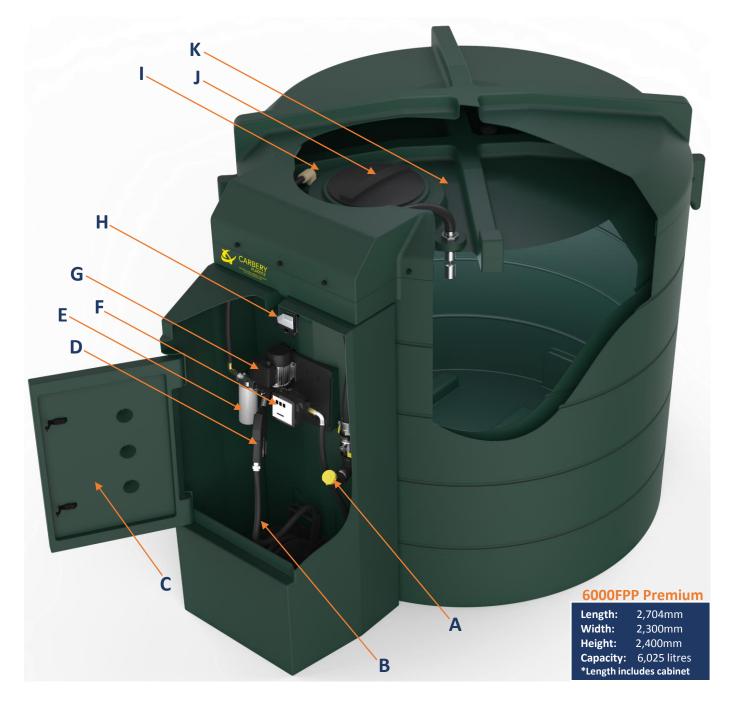

# **Fuel Storage & Dispensing Tanks**

Fuel storage without limits

A 2"BSP Offset Fill Connection

B 5m x 1" Fuel Delivery Hose

C Main Access Door-Lockable

D | Auto Shut off Nozzle

E 10-micron Water /Particulate Filter

F | Fuel Flow Meter

G 72LPM Pump

H Overhead Light

I Apollo Contents Gauge & Bund Alarm Location

382mm Access Lid-Lockable

K 2"Offset Fill & Overfill Prevention Valve

**CARBERY PLASTICS LIMITED** 

Clonakilty Enterprise Park Clonakilty West Cork P85 EH68 Ireland
T: +353(0)23 883 3531 E: info@carberyplastics.ie W: www.carberyplastics.ie