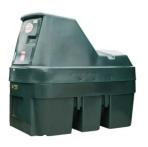

### **Carbery Fuel Points**

Made in Ireland, our Fuel Points combine the convenience of forecourt style refuelling with the assurance of supply that only on-site Diesel storage provides. Fully bunded, you can choose from Standard and Premium grades. Standard tanks come with everything required to store Diesel safely, securely and responsibly. Premium models are ideal for larger, multi-user installations and supplied complete with added-value 'extras' as

standard.

1350FPS Standard

**Diameter:** 1,372mm

Capacity: 1,309 litres

Height:

1350FPP Premium

Diameter:1,372mmHeight:1,570mmCapacity:1,309 litres

2500FPS Standard