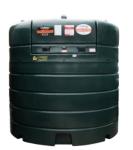

### **Carbery Fuel Points**

Made in Ireland, our Fuel Points combine the convenience of forecourt style refuelling with the assurance of supply that only on-site Diesel storage provides. Fully bunded, you can choose from Standard and Premium grades. Standard tanks come with everything required to store Diesel safely, securely and responsibly. Premium models are ideal for larger, multi-user installations and supplied complete with added-value 'extras' as

standard.

1350FPS Standard

**Diameter:** 1,372mm

Capacity: 1,309 litres

Height:

1350FPP Premium

Diameter:1,372mmHeight:1,570mmCapacity:1,309 litres

2500FPS Standard

All Carbery Fuel Point Standard models are supplied as standard with:

- 2" BSP Fill Point;
- 5" Lockable Inspection Point;

1,570mm

- 5m Delivery Hose;
- Automatic Nozzle;
- 230v AC 56lpm Pump;
- Lockable Equipment Access;
- 10-micron Water /Particulate Filter;
- Apollo Ultrasonic Tank Monitor;
- LED Bulkhead Light;
- Fuel Flow Meter:
- Optional Fuel Management System 6000FPP