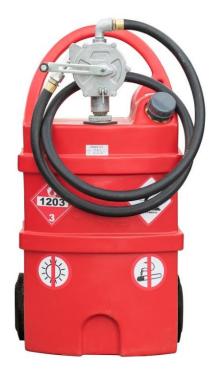

### **Petrol Caddy**

Width: 475mm
Depth: 295mm
Height: 920mm
Capacity: 55 litres

#### **Diesel Caddy**

Width: 475mm
Depth: 295mm
Height: 920mm
Capacity: 55 litres

Strong, tough and durable, every Carbery Fuel Caddy is supplied complete with the following equipment as standard:

- Choice of AdBlue, Diesel or Petrol Hand Pump;
- Fuel Delivery Hose;
- Solid, All-Terrain Wheels;
- Integrally Moulded Handle;
- Fill Point with Cap;
- Robust, 55 litres Storage Tank.