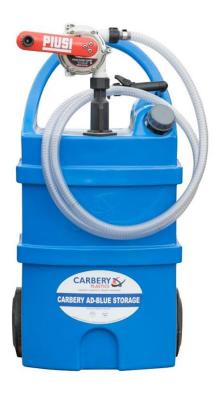

#### **AdBlue Caddy**

Width: 475mm
Depth: 295mm
Height: 920mm
Capacity: 55 litres