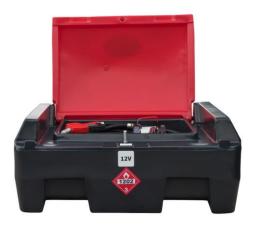

220MP Mobi Point

 Length:
 1,150mm

 Width:
 800mm

 Height:
 495mm

 Capacity:
 220 litres

**430MP Mobi Point** 

Length:1,150mmWidth:800mmHeight:785mmCapacity:420 litres

Supplied complete with added-value extras as standard, every Mobi Point comes complete with:

- Choice of 12 or 24v Pump;
- 4m Battery Fly Leads;
- Automatic Nozzle;
- Integral Strap Over Points;
- 4m x ¾" Fuel Delivery Hose;

- 2" Spill Safe Vent;
- Lockable Lid;
- 2-Way Fork Lift Entry;
- Optional Digital Flow Meter;
- Contents Gauge (430 Only).