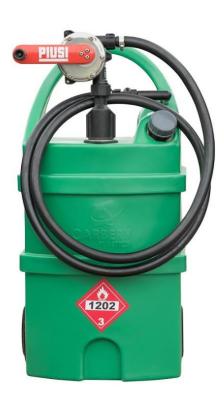

#### **Diesel Caddy**

Width: 475mm
Depth: 295mm
Height: 920mm
Capacity: 55 litres

Strong, tough and durable, every Carbery Fuel Caddy is supplied complete with the following equipment as standard:

- Choice of AdBlue, Diesel or Petrol Hand Pump;
- Fuel Delivery Hose;
- Solid, All-Terrain Wheels;
- Integrally Moulded Handle;
- Fill Point with Cap;
- Robust, 55 litres Storage Tank.

### **Petrol Caddy**

Width: 475mm
Depth: 295mm
Height: 920mm
Capacity: 55 litres