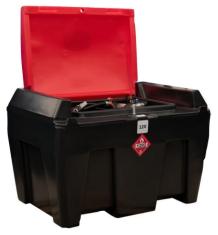

220MP Mobi Point

 Length:
 1,150mm

 Width:
 800mm

 Height:
 495mm

 Capacity:
 220 litres

**430MP Mobi Point** 

Length:1,150mmWidth:800mmHeight:785mmCapacity:420 litres

Supplied complete with added-value extras as standard, every Mobi Point comes complete with:

- Choice of 12 or 24v Pump;
- 4m Battery Fly Leads;
- Automatic Nozzle;
- Integral Strap Over Points;
- 4m x ¾" Fuel Delivery Hose;

- 2" Spill Safe Vent;
- Lockable Lid;
- 2-Way Fork Lift Entry;
- Optional Digital Flow Meter;
- Contents Gauge (430 Only).