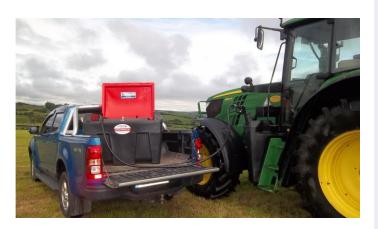

### Mobile Refuelling Tanks by Carbery

Designed to simply strap on to the back of a pick-up truck, our Irish manufactured Mobi Points allow you to deliver and dispense Diesel in the most challenging environments and operating extremes. Carbery Mobi Points are regulatory compliant allowing for the safe and secure transportation of diesel.