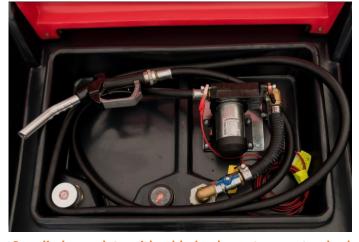

- Choice of 12 or 24v Pump;
- 4m Battery Fly Leads;
- Automatic Nozzle;
- Integral Strap Over Points;
- 4m x ¾" Fuel Delivery Hose;

- 2" Spill Safe Vent;
- Lockable Lid;
- 2-Way Fork Lift Entry;
- Optional Digital Flow Meter;
- Contents Gauge (430 Only).