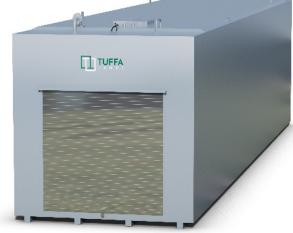

## **TECHNICAL SPECIFICATION**

| MODEL:         | TUFFA 60000SBFS STEEL DIESEL TANK |
|----------------|-----------------------------------|
| CAPACITY (l):  | 60000                             |
| LENGTH (mm):   | 9000                              |
| WIDTH (mm):    | 3000                              |
| HEIGHT (mm):   | 3500                              |
| WEIGHT (kg):   | 12500                             |
| MATERIAL:      | Mild steel                        |
| <b>BUNDED:</b> |                                   |

## SPECIFICATION

- 3" BSP fill connection with cap & chain
- Vent
- External pump (230V)
- High security cabinet with roller shutter door
- Contents reading gauge with bund alarm (230V)
- Pulsed output flowmeter
- 6m of delivery hose
- Automatic shut off nozzle
- Nozzle holster
- 10 micron water and particulate filter
- Overfill prevention valve
- 2x 2" spare sockets
- Channel runners
- 4x lifting eyes
- Primed and painted RAL 7001 Grey