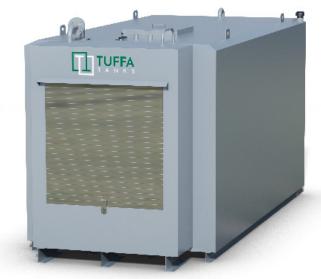

## **TECHNICAL SPECIFICATION**

| MODEL:        | TUFFA 10000SBFS STEEL DIESEL TANK |
|---------------|-----------------------------------|
| CAPACITY (1): | 10000                             |
| LENGTH (mm):  | 4000                              |
| WIDTH (mm):   | 2000                              |
| HEIGHT (mm):  | 2500                              |
| WEIGHT (kg):  | 2800                              |
| MATERIAL:     | Mild steel                        |
|               |                                   |

## **SPECIFICATION**

- ▶ 2" BSP fill connection with cap & chain
- ▶ Vent
- External pump (230V)
- ▶ High security cabinet with roller shutter door
- Contents reading gauge with bund alarm (230V)
- ▶ Pulsed output flowmeter
- ▶ 6m of delivery hose
- Automatic shut off nozzle
- Nozzle holster
- ▶ 10 micron water and particulate filter
- Overfill prevention valve
- ▶ 2x 2" spare sockets
- ▶ Channel runners
- 4x lifting eyes
- ▶ Primed and painted RAL 7001 Grey