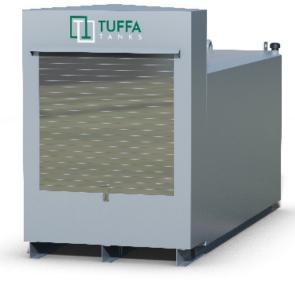

## **TECHNICAL SPECIFICATION**

| MODEL:        | TUFFA 5000SBFS STEEL DIESEL TANK |
|---------------|----------------------------------|
| CAPACITY (1): | 5000                             |
| LENGTH (mm):  | 3500                             |
| WIDTH (mm):   | 1500                             |
| HEIGHT (mm):  | 2500                             |
| WEIGHT (kg):  | 2000                             |
| MATERIAL:     | Mild steel                       |
| BUNDED:       |                                  |

## **SPECIFICATION**

- ▶ 2" BSP fill connection with cap & chain
- ▶ Vent
- External pump (230V)
- ▶ High security cabinet with roller shutter door
- Contents reading gauge with bund alarm (230V)
- ▶ Pulsed output flowmeter
- ▶ 6m of delivery hose
- Automatic shut off nozzle
- Nozzle holster
- ▶ 10 micron water and particulate filter
- Overfill prevention valve
- ▶ 2x 2" spare sockets
- ▶ Channel runners
- ▶ 4x lifting eyes
- ▶ Primed and painted RAL 7001 Grey

## **OPTIONAL EXTRAS**

- ▶ Pump options 12V, 24V and higher flow rate
- ▶ Hose reel a self retracting hose reel with 10m of delivery hose
- ➤ Fuel management system a fuel management system fitted within the lockable cabinet that allows authorised users to dispense fuel from the tank