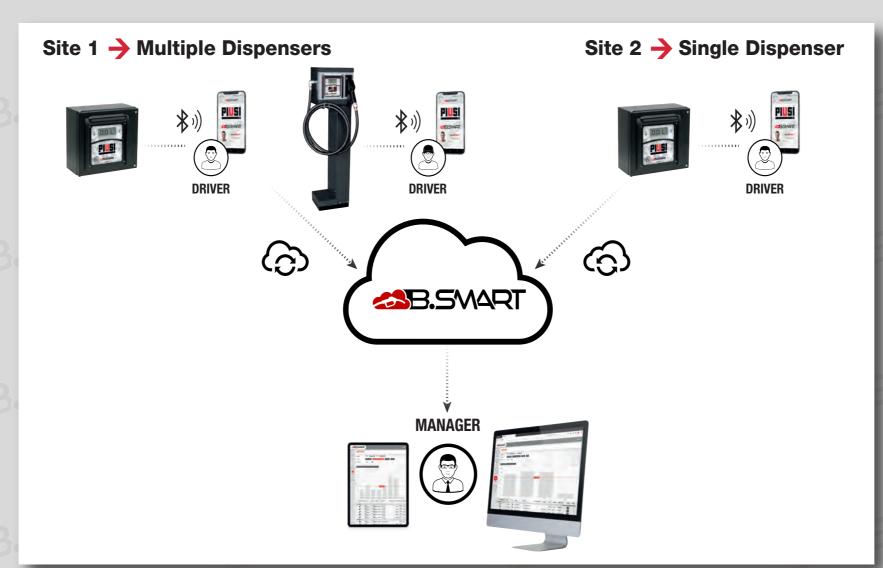

## NO SOFTWARE INSTALLATION

Cloud based web portal all you need is a log in! It doesn't need reinstalling when PC is replaced.

### REMOTE MONITORING

Manager can access reports from their PC, tablet or smartphone, whenever, wherever they are!

#### NO ONGOING FEES

Unlike other systems there are no monthly or annual cloud hosting fees to budget for.

Uses the industry known, Italian quality Piusi dispensers, familiar throughout the market.

#### **NO UNAUTHORISED USE**

Manager can remotely enable/disable driver access to the pump to control who can dispense fuel.