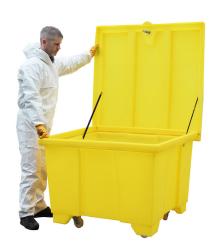

#### **DESCRIPTION**

- · Manufactured from medium density polyethylene
- Capacity of 250ltr
- · Push fit lid with a fitted lock & hinge set
- Variety of applications
- · Broad range chemical compatibility
- · Lid for protecting the contents
- Fork pockets to aid transportation
- Manufactured in the UK

#### **SPECIFICATIONS**

| CODE        | GPSC2  |
|-------------|--------|
| HEIGHT      | 880mm  |
| LENGTH      | 875mm  |
| WIDTH       | 875mm  |
| CAPACITY    | 250ltr |
| COLOUR      | Yellow |
| TARE WEIGHT | 22kg   |
| UDL         | 300kg  |

#### **FEATURES AND BENEFITS**

Durable but lightweight

Fitted lock for extra protection

100% polyethylene for chemical compatibility

Protective lid to shelter contents

Fork pockets to aid transportation

UV stabilised