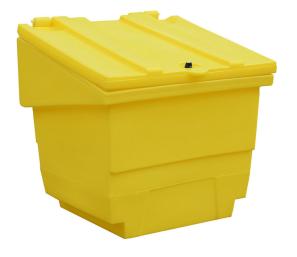

### **600ltr Storage Container - GPSC2**

#### **DESCRIPTION**

- · Manufactured from medium density polyethylene
- Capacity of 250ltr
- · Push fit lid with a fitted lock & hinge set
- Variety of applications
- · Broad range chemical compatibility
- · Lid for protecting the contents
- Fork pockets to aid transportation
- Manufactured in the UK