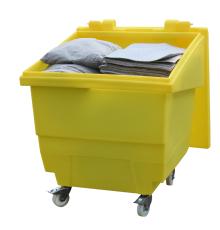

#### **DESCRIPTION**

- · Manufactured from medium density polyethylene
- Capacity of 250ltr
- · Push fit lid with a fitted lock & hinge set
- Variety of applications
- · Broad range chemical compatibility
- · Lid for protecting the contents
- Fork pockets to aid transportation
- Manufactured in the UK

#### **SPECIFICATIONS**

| CODE        | GPSC2  |
|-------------|--------|
| HEIGHT      | 880mm  |
| LENGTH      | 875mm  |
| WIDTH       | 875mm  |
| CAPACITY    | 250ltr |
| COLOUR      | Yellow |
| TARE WEIGHT | 22kg   |
| UDL         | 300kg  |

#### **FEATURES AND BENEFITS**

Durable but lightweight

Fitted lock for extra protection

100% polyethylene for chemical compatibility

Protective lid to shelter contents

Fork pockets to aid transportation

UV stabilised