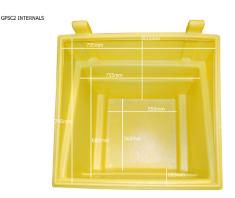

#### **SPECIFICATIONS**

| CODE        | GPSC2  |
|-------------|--------|
| HEIGHT      | 880mm  |
| LENGTH      | 875mm  |
| WIDTH       | 875mm  |
| CAPACITY    | 250ltr |
| COLOUR      | Yellow |
| TARE WEIGHT | 22kg   |
| UDL         | 300kg  |