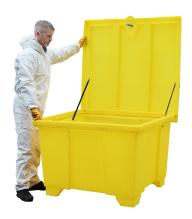

#### **DESCRIPTION**

- · Manufactured from medium density polyethylene
- Capacity of 250ltr
- · Push fit lid with a fitted lock & hinge set
- Variety of applications
- · Broad range chemical compatibility
- · Lid for protecting the contents
- Fork pockets to aid transportation
- Manufactured in the UK

#### **SPECIFICATIONS**

| CODE        | GPSC2  |
|-------------|--------|
| HEIGHT      | 880mm  |
| LENGTH      | 875mm  |
| WIDTH       | 875mm  |
| CAPACITY    | 250ltr |
| COLOUR      | Yellow |
| TARE WEIGHT | 22kg   |
| UDL         | 300kg  |

#### **FEATURES AND BENEFITS**

Durable but lightweight

Fitted lock for extra protection

100% polyethylene for chemical compatibility

Protective lid to shelter contents

Fork pockets to aid transportation

UV stabilised