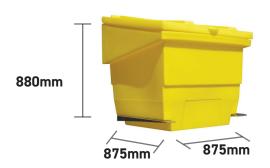

#### **SPECIFICATIONS**

| CODE        | GPSC2  |
|-------------|--------|
| HEIGHT      | 880mm  |
| LENGTH      | 875mm  |
| WIDTH       | 875mm  |
| CAPACITY    | 250ltr |
| COLOUR      | Yellow |
| TARE WEIGHT | 22kg   |
| UDL         | 300kg  |