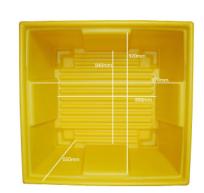

W**

# Multipurpose, 600ltr Capacty and 1000kg Load Capacity

#### DESCRIPTION

- Manufactured from medium density polyethylene
- Capacity of 600ltr
- Push fit lid with a fitted lock & hinge set
- Variety of applications
- Broad range chemical compatibility
- Lid for protecting the contents
- Fitted with castors to aid transportation
- Manufactured in the UK



You will require an appropriate size/capacity forklift truck to offload this item from the delivery vehicle. Our standard delivery doesn't include any offloading.



#### **SPECIFICATIONS**

| CODE        | GPSC1W |
|-------------|--------|
| HEIGHT      | 920mm  |
| LENGTH      | 1150mm |
| WIDTH       | 1130mm |
| CAPACITY    | 600ltr |
| COLOUR      | Yellow |
| TARE WEIGHT | 43kg   |
| UDL         | 300kg  |

GPSC1 INTERNALS





## Storage Container - GPSC1W

#### FEATURES AND BENEFITS



Durable but lightweight Fitted lock for extra protection 100% polyethylene for chemical compatibility Protective lid to shelter contents Fitted with castors to aid transportation



#### **OTHER MODELS AVAILABLE**

GPSC1
GPSC2W

Image: Comparison of the second sec