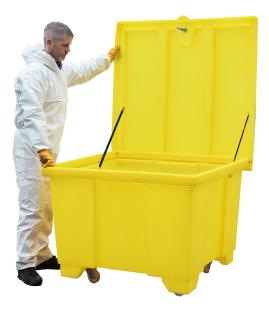

#### DESCRIPTION

- Manufactured from medium density polyethylene
- Capacity of 600ltr
- Push fit lid with a fitted lock & hinge set
- Variety of applications
- Broad range chemical compatibility
- Lid for protecting the contents
- Fitted with castors to aid transportation
- Manufactured in the UK

#### FEATURES AND BENEFITS

Durable but lightweight Fitted lock for extra protection 100% polyethylene for chemical compatibility Protective lid to shelter contents Fitted with castors to aid transportation