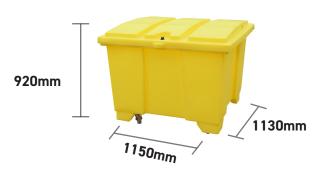

#### **SPECIFICATIONS**

| CODE        | GPSC1W |
|-------------|--------|
| HEIGHT      | 920mm  |
| LENGTH      | 1150mm |
| WIDTH       | 1130mm |
| CAPACITY    | 600ltr |
| COLOUR      | Yellow |
| TARE WEIGHT | 43kg   |
| UDL         | 300kg  |