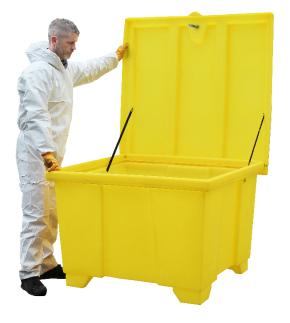

#### **DESCRIPTION**

- · Manufactured from medium density polyethylene
- Capacity of 600ltr
- Push fit lid with a fitted lock & hinge set
- Variety of applications
- · Broad range chemical compatibility
- · Lid for protecting the contents
- Fork pockets to aid transportation
- Manufactured in the UK

#### **FEATURES AND BENEFITS**

Durable but lightweight

Fitted lock for extra protection

100% polyethylene for chemical compatibility

Protective lid to shelter contents

Fork pockets to aid transportation

UV stabilised