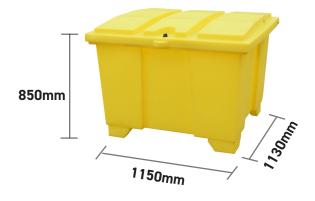

#### **SPECIFICATIONS**

| CODE        | GPSC1  |
|-------------|--------|
| HEIGHT      | 850mm  |
| LENGTH      | 1150mm |
| WIDTH       | 1130mm |
| CAPACITY    | 600ltr |
| COLOUR      | Yellow |
| TARE WEIGHT | 32kg   |
| UDL         | 1000kg |