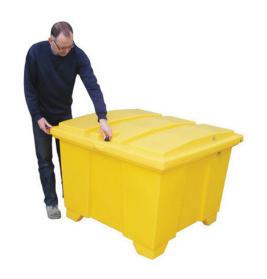

#### **DESCRIPTION**

- · Manufactured from medium density polyethylene
- Capacity of 600ltr
- Push fit lid with a fitted lock & hinge set
- Variety of applications
- · Broad range chemical compatibility
- · Lid for protecting the contents
- Fork pockets to aid transportation
- Manufactured in the UK

#### **FEATURES AND BENEFITS**

Durable but lightweight

Fitted lock for extra protection

100% polyethylene for chemical compatibility

Protective lid to shelter contents

Fork pockets to aid transportation

UV stabilised