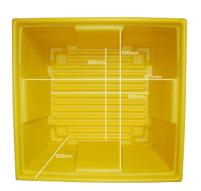

#### **SPECIFICATIONS**

| CODE        | GPSC1  |
|-------------|--------|
| HEIGHT      | 850mm  |
| LENGTH      | 1150mm |
| WIDTH       | 1130mm |
| CAPACITY    | 600ltr |
| COLOUR      | Yellow |
| TARE WEIGHT | 32kg   |
| UDL         | 1000kg |