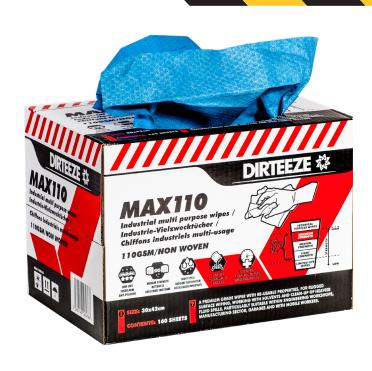

## Heavy Duty Industrial Wipes - MAX110B

These premium grade reusable wipes are designed for surface wiping, working with solvents and the clean-up of fluid spills, or any application where a higher wet strength is required. They are ideal for use in maintenance applications, workshops, service bays, mobile workshops, service engineers etc.

Packaged in a handy pop-up dispensing box containing 160 wipes which are manufactured using a non-woven material. This makes them highly absorbent, biodegradable and leave no lint after wiping, yet are extremely high tensile and abrasion resistance.

Sold as a single box.

| SPECIFICATION          |                                                             |
|------------------------|-------------------------------------------------------------|
| Size                   | 30cm x 42cm                                                 |
| No of wipes per box    | 160                                                         |
| Strength               | High                                                        |
| Chemical<br>Resistence | High                                                        |
| Absorption             | High                                                        |
| Colour/<br>Pattern     | Blue/Honeycomb                                              |
| Surface<br>Suitability | Rough                                                       |
| Applications           | Rugged Surface Wiping;<br>solvents; higher liquid clean-ups |