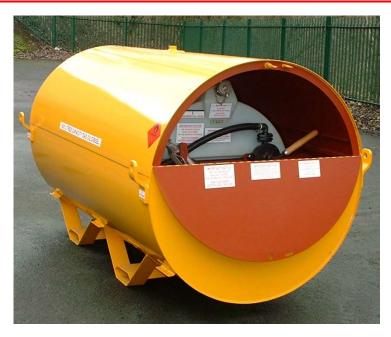

## 950 LITRE U.N. APPROVED BUNDED DIESEL SKID BASE

OUTER BUND TANK: Constructed from 3mm Mild Steel, cylindrical in section. Removable top section.4 lifting eyes on tank corners. Built-in fork truck sockets in base of tank. Stainless steel Hinged rear access door, fully lockable.

INNER FUEL TANK: Constructed from translucent heavy duty polyethylene to prevent rust contamination of the fuel. 2" filler with cap. 2 No. 1/2" BSP suction & return connections mounted in the top of the inner tank for generator fuel line. Ball Valve in base of tank to pump. Pressure relief valve in the top of tank. Manual vent valve fitted. Fuel contents visible through tank wall. The inner tank is also approved for 10 years.

**PUMP:** K1 Semi-Rotary hand pump c/w in line 'Y' strainer. 15' of 1" hose c/w trigger nozzle stowed on a bracket. Options available on request: Electric Pump, Petrol Pump, Non Resale Flowmeter.

FINISH: Primer and two top coats, single British Standard colour.

**DIMENSIONS:** (Approximate)

Width: 1155mm Laden weight: 1200kg Length: 2014mm Unladen weight: 390kg

Height: 1260mm