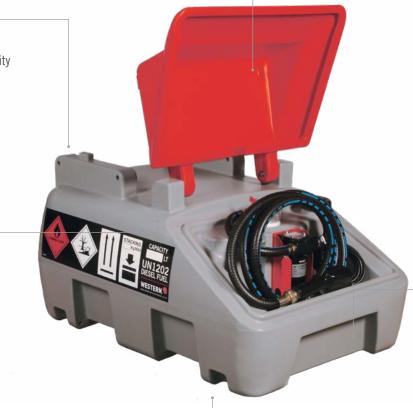

#### **WEATHERPROOF LID**

All equipment and ports are within the lid and are safe from the elements.

### **DURABLE**

Heavy-duty polyethylene tank provides reliable and safe storage and transportation of diesel.

#### **MOULDED GRAB HANDLES**

Light weight design and grab handles enable easy handling when empty.

#### **FORKLIFT POCKETS**

Quick and easy manoeuvring when detached from trailer.

### TRANSPORTABLE DESIGN

UN Approved IBC makes transporting fuel safe and hassle-free on any road or public highway.