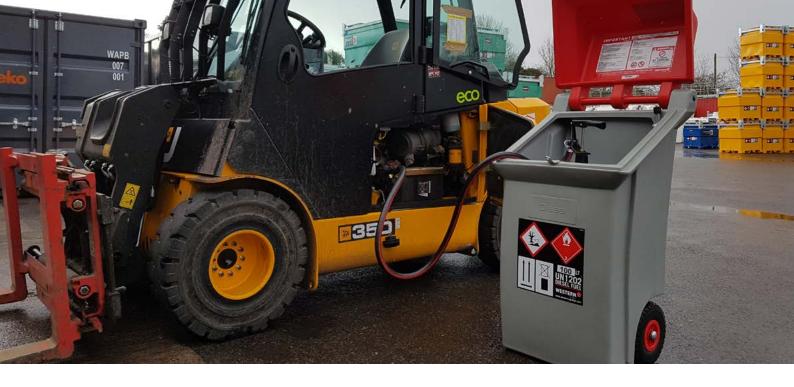

### **SHORT-TERM FUEL REQUIREMENT**

Ideal for sites that require small amounts of fuel, EasyCube storage tanks offer refuelling versatility in a simplified, economic unit. This range is specifically designed for short-term projects, allowing quick and easy refuelling.

## **FAST MOBILE REFUELLING**

The EasyCube is a safe and reliable fuel storage solution to any location that requires quick refuelling of equipment. The forklift pockets in the base of the tank allow easy manoeuvrability to the tank.