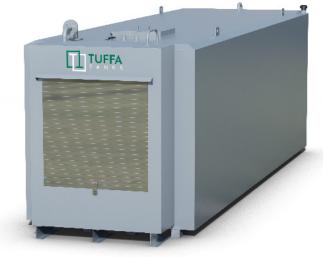

## **TECHNICAL SPECIFICATION**

| MODEL:        | TUFFA 30000SBFS STEEL DIESEL TANK |
|---------------|-----------------------------------|
| CAPACITY (1): | 30000                             |
| LENGTH (mm):  | 7000                              |
| WIDTH (mm):   | 2500                              |
| HEIGHT (mm):  | 3000                              |
| WEIGHT (kg):  | 9200                              |
| MATERIAL:     | Mild steel                        |
|               |                                   |

**BUNDED:** 

- ▶ 2" BSP fill connection with cap & chain
- ▶ Vent
- External pump (230V)
- ▶ High security cabinet with roller shutter door
- Contents reading gauge with bund alarm (230V)
- ▶ Pulsed output flowmeter
- ▶ 6m of delivery hose
- Automatic shut off nozzle
- Nozzle holster
- ▶ 10 micron water and particulate filter
- Overfill prevention valve
- ▶ 2x 2" spare sockets
- ▶ Channel runners
- ▶ 4x lifting eyes
- ▶ Primed and painted RAL 7001 Grey