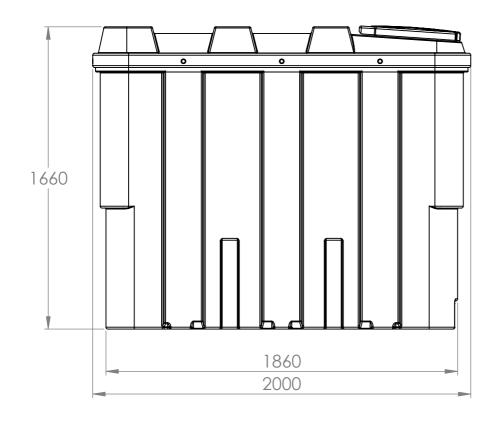

| Please check with Kingspan Environmental that this drawing is the latest issue |                      |          |               |  | ental that this drawing is the latest issue | Material : PE   | Tolerance:                                                                | Durania a . DECO CLIOFORT          | D111 |
|--------------------------------------------------------------------------------|----------------------|----------|---------------|--|---------------------------------------------|-----------------|---------------------------------------------------------------------------|------------------------------------|------|
| Iss                                                                            | Je Date              | Drawn by | y Approved by |  | Description                                 | Finish:         | Thickness:                                                                | Drawing: DESO SL1250BT Page 1 of 1 |      |
|                                                                                |                      |          |               |  |                                             | Weight: 110 Kgs | Surface Area:                                                             | Slimline 1250L Bunded Tank         |      |
| C                                                                              | 1                    |          |               |  | Initial Release                             |                 |                                                                           | SIIITIIITIE 1230L DUTIGEG TOTIK    |      |
|                                                                                | All dimensions in mm |          |               |  | Scale: Not to scale                         |                 | ESO Engineering reserve the details of this drawing without prior notice. | DESG                               |      |