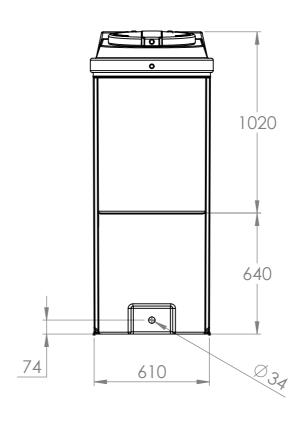

| Please check with Kingspan Environmental that this drawing is the latest issue |                      |          |               |  | ental that this drawing is the latest issue | Material : PE   | Tolerance:                                                                | Durania a . DECO CLIOFORT          | D111 |
|--------------------------------------------------------------------------------|----------------------|----------|---------------|--|---------------------------------------------|-----------------|---------------------------------------------------------------------------|------------------------------------|------|
| Iss                                                                            | Je Date              | Drawn by | y Approved by |  | Description                                 | Finish:         | Thickness:                                                                | Drawing: DESO SL1250BT Page 1 of 1 |      |
|                                                                                |                      |          |               |  |                                             | Weight: 110 Kgs | Surface Area:                                                             | Slimline 1250L Bunded Tank         |      |
| C                                                                              | 1                    |          |               |  | Initial Release                             |                 |                                                                           | SIIITIIITIE 1230L DUTIGEG TOTIK    |      |
|                                                                                | All dimensions in mm |          |               |  | Scale: Not to scale                         |                 | ESO Engineering reserve the details of this drawing without prior notice. | DESG                               |      |