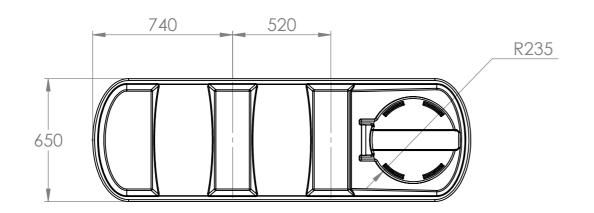

| Please check with Kingspan Environmental that this drawing is the latest issue |                      |          |               |  | ental that this drawing is the latest issue | Material : PE   | Tolerance:                                                                | Durania a . DECO CLIOFORT          | D111 |
|--------------------------------------------------------------------------------|----------------------|----------|---------------|--|---------------------------------------------|-----------------|---------------------------------------------------------------------------|------------------------------------|------|
| Iss                                                                            | Je Date              | Drawn by | y Approved by |  | Description                                 | Finish:         | Thickness:                                                                | Drawing: DESO SL1250BT Page 1 of 1 |      |
|                                                                                |                      |          |               |  |                                             | Weight: 110 Kgs | Surface Area:                                                             | Slimline 1250L Bunded Tank         |      |
| C                                                                              | 1                    |          |               |  | Initial Release                             |                 |                                                                           | SIIITIIITIE 1230L DUTIGEG TOTIK    |      |
|                                                                                | All dimensions in mm |          |               |  | Scale: Not to scale                         |                 | ESO Engineering reserve the details of this drawing without prior notice. | DESG                               |      |