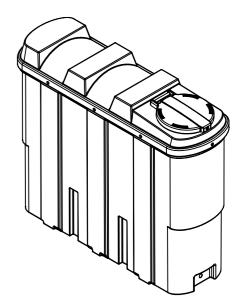

| Please check with Kingspan Environmental that this drawing is the latest issue |                      |          |               |  | ental that this drawing is the latest issue | Material : PE   | Tolerance:                                                                | Durania a . DECO CLIOFORT          | D111 |
|--------------------------------------------------------------------------------|----------------------|----------|---------------|--|---------------------------------------------|-----------------|---------------------------------------------------------------------------|------------------------------------|------|
| Iss                                                                            | Je Date              | Drawn by | y Approved by |  | Description                                 | Finish:         | Thickness:                                                                | Drawing: DESO SL1250BT Page 1 of 1 |      |
|                                                                                |                      |          |               |  |                                             | Weight: 110 Kgs | Surface Area:                                                             | Slimline 1250L Bunded Tank         |      |
| C                                                                              | 1                    |          |               |  | Initial Release                             |                 |                                                                           | SIIITIIITIE 1230L DUTIGEG TOTIK    |      |
|                                                                                | All dimensions in mm |          |               |  | Scale: Not to scale                         |                 | ESO Engineering reserve the details of this drawing without prior notice. | DESG                               |      |